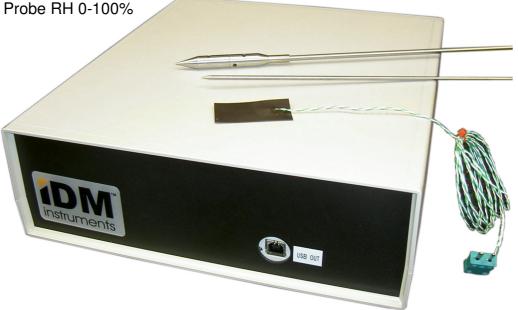

### **Features:**

One surface Temperature Sensor TC type K

One Internal Piercing Temperature Probe TC type K

One Internal Piercing Humidity Probe RH 0-100%

## **Dimensions:**

Humidity Probe: 125 cm (length)Temperature Probe: 125 cm (length)

Web: www.idminstruments.com.au