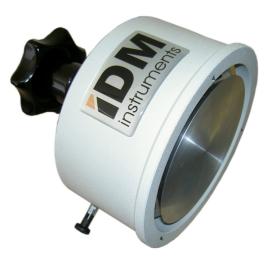

# Circular Cutters

Cutter, Circular Hand 100cm<sup>2</sup> for Grammage

Model: C0038

Cutter, Circular Hand 50cm<sup>2</sup>

Model: C0032

The Circular Hand Cutters are fast and easy to operate, creating accurate circular samples in various different mediums. They are available in several different sizes for suitability to many different tests.

#### **Features:**

- Changeable blades
- Easy operation
- 4 pin location points
- · Max. Thickness: 7mm
- · Safety auto sampling eject plate