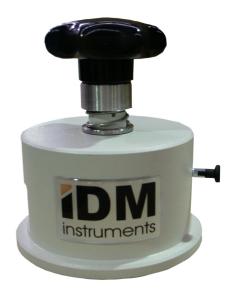

# Circular Cutters

Cutter, Circular Hand 100cm<sup>2</sup> for Grammage

Model: C0038

Cutter, Circular Hand 50cm<sup>2</sup>

Model: C0032

The Circular Hand Cutters are fast and easy to operate, creating accurate circular samples in various different mediums. They are available in several different sizes for suitability to many different tests.

#### **Features:**

- Changeable blades
- Easy operation
- 4 pin location points
- · Max. Thickness: 7mm
- · Safety auto sampling eject plate