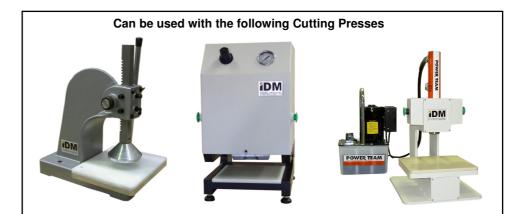

## a measurable difference...

# Cutting Dies – Ruler Type Model: C0025

The Ruler Type Cutting Dies are used for cutting of plastic film, paper and rubber samples used for tensile and tear testing (dumbbell, trouser, etc). They are manufactured with a ply backed knife-edge, and can be manufactured to suit various international test standards.

## **Applications:**

- Plastic Film
- Paper
- Rubber

#### Features:

Low volume work

#### **Benefits:**

- · Easy to use
- Fast results
- Accurate

#### Standards:

- BS2783
- AS1683.11
- AS2282.7
- ASTM D470
- ASTM D638
- ASTM 1660.2

## ASTM D3574

### **Options:**

Cutting Press

#### **Connections:**

• N/A

#### **Dimensions:**

As per requirements

- AS1301.404







10 - 11 Colrado Court Ph: +61 3 9708 6885 Fax: +61 3 9708 6770 Email: idm@idminstruments.com.au Web: www.idminstruments.com.au

Appearance & specifications listed are subject to change without notice. Copyright © 2011 IDM Instruments Pty Ltd. All Rights Reserved.

Page 1 of 1 **ISSUE #3 - 2011** 

- AS1180.2 • ASTM D412
  - ASTM D624
  - ASTM D1004
  - ASTM D1822