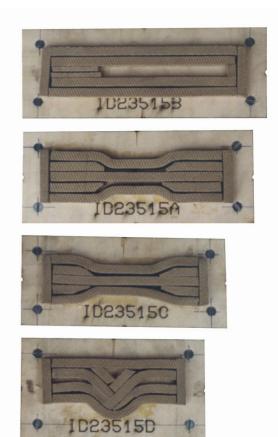

# Cutting Dies – Ruler Type Model: C0025

The Ruler Type Cutting Dies are used for cutting of plastic film, paper and rubber samples used for tensile and tear testing (dumbbell, trouser, etc). They are manufactured with a ply backed knife-edge, and can be manufactured to suit various international test standards.

## **Applications:**

- Plastic Film
- Paper
- Rubber