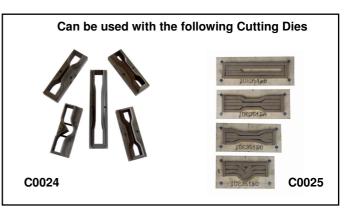

used in conjunction with cutting dies to produce testing samples. An optional cutting die adaptor can be used when using the Arbour Press with the Tool Steel cutting dies for fast and repetitious sample preparation.

### **Applications:**

- Paper
- Plastic
- Rubber
- Textiles

#### **Features:**

- Ease of operation
- Rack and Pinion
- Table size: 250 mm x 300 mm
- Pressure Foot: 125mm Ø

#### **Benefits:**

- · Easy to use
- Fast results

#### Standards:

• N/A

#### **Options:**

- Cutting Die Adaptor
- Cutting Dies

# **Connections:**

• N/A

# **Dimensions:**

- **H:** 650mm
- W: 350mm
- **D:** 450mm
- Weight: 73kg



**Cutting Die Adaptor** 



Appearance & specifications listed are subject to change without notice. Copyright © 2011 IDM Instruments Pty Ltd. All Rights Reserved.







Ph: +61 3 9708 6885 Fax: +61 3 9708 6770 Email: idm@idminstruments.com.au Web: www.idminstruments.com.au