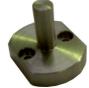

# **Dimensions:**

- **H:** 650mm
- W: 350mm
- **D:** 450mm
- Weight: 73kg

**Cutting Die Adaptor** 

Appearance & specifications listed are subject to change without notice. Copyright © 2011 IDM Instruments Pty Ltd. All Rights Reserved.