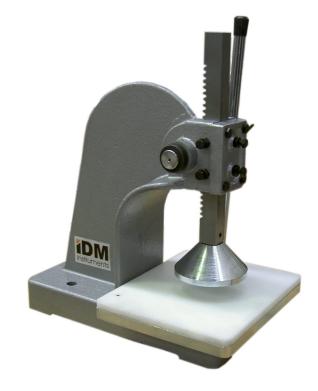

# Cutting Press-3 Tonne Arbour a measurable difference... Model: C0022 - 3

The handle operated manual Arbour Press is used in conjunction with cutting dies to produce testing samples. An optional cutting die adaptor can be used when using the Arbour Press with the Tool Steel cutting dies for fast and repetitious sample preparation.

#### **Features:**

- Ease of operation
- Rack and Pinion
- Table size: 250 mm x 300 mm
- Pressure Foot: 125mm Ø

# **Dimensions:**

- **H:** 650mm
- W: 350mm
- **D:** 450mm
- Weight: 73kg

**Cutting Die Adaptor** 

Appearance & specifications listed are subject to change without notice. Copyright © 2011 IDM Instruments Pty Ltd. All Rights Reserved.